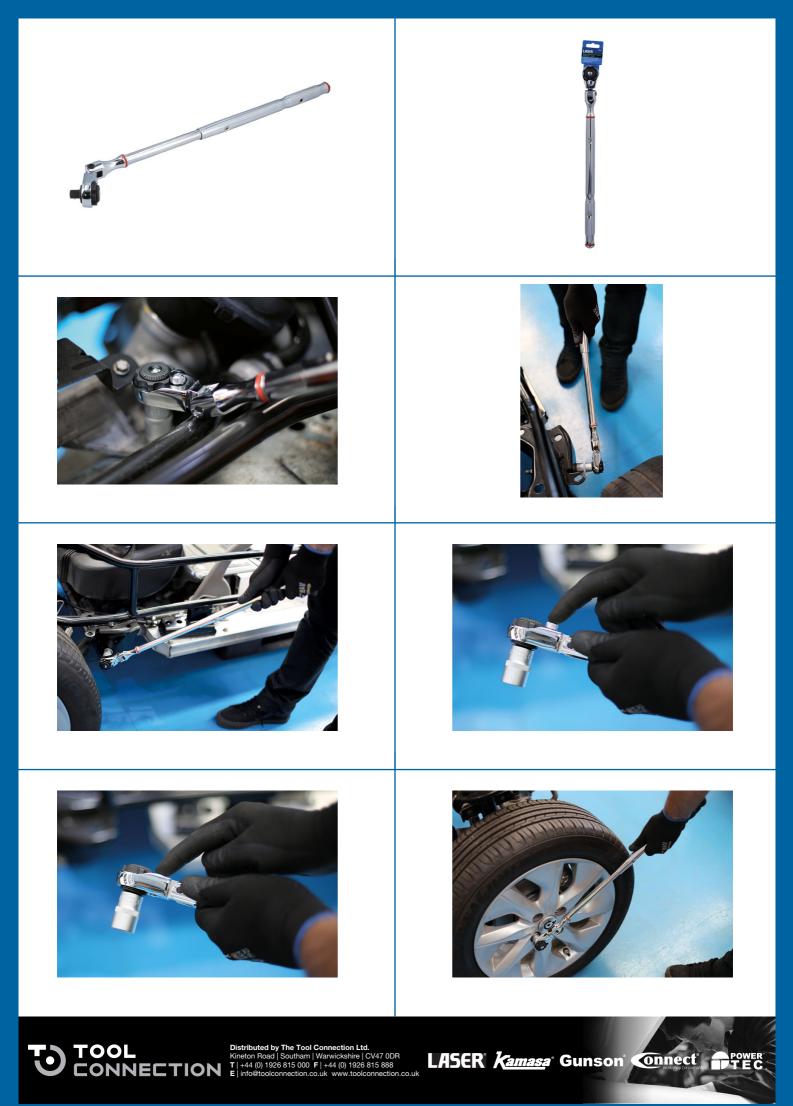

## **Extendable Flexi Head Ratchet 1/2"D**

A telescopic 1/2"D wrench with a flexible ratchet head and ratchet lock-out button, allowing for a greater torque to be applied when loosening stubborn or corroded fixings without causing damage to the ratchet mechanism. The handle has two fixed positions, extending from 455mm to 630mm, and when combined with the flexi head and 72 teeth ratchet mechanism it makes it ideal for use on hard to access nuts and bolts.

## **Additional Information**

- 72 teeth ratchet mechanism.
- Extendable range: 455 630mm.
- Flexible ratchet head that features a ratchet lock button allowing more torque to be applied when being used as a power bar.
- Manufactured from chrome vanadium with a chrome plated finish & a knurled grip handle.
- Ratchet repair kit available, Laser Part No. 8513.